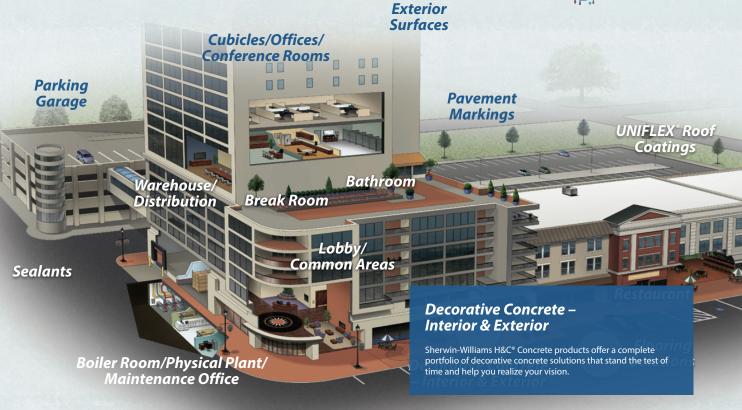

- Water repellents
- Concrete stains
- Epoxy injections
- Urethane deck systems

**Exterior Surfaces** 

Pavement Markings

UNIFLEX® Roof Coatings

Warehouse/ Distribution Break Room

s/ ms

Sealants

Lobby/ Common Areas

Boiler Room/Physical Plant/ Maintenance Office

Decorative Concrete
- Interior & Exterior

Flooring Solutions

Restaurant