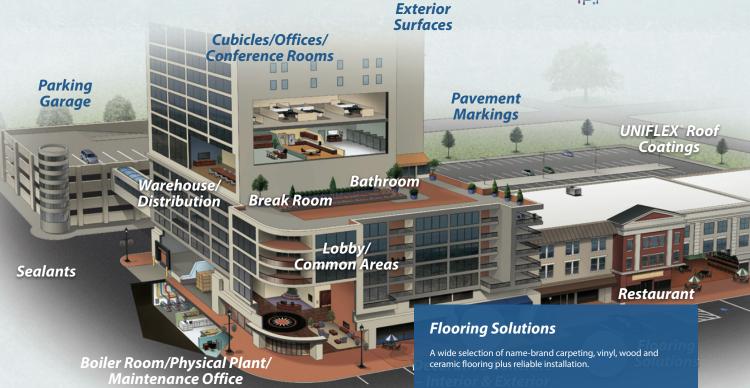

- Water repellents
- Concrete stains
- Epoxy injections
- Urethane deck systems

**Exterior Surfaces** 

Pavement Markings

UNIFLEX® Roof Coatings

Warehouse/ Distribution Break Room

s/ ms

Sealants

Lobby/ Common Areas

Boiler Room/Physical Plant/ Maintenance Office

Decorative Concrete
- Interior & Exterior

Flooring Solutions

Restaurant