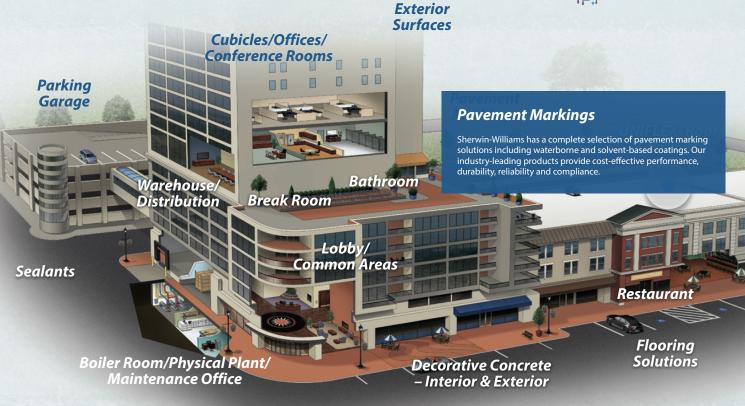

**Exterior Surfaces** Cubicles/Offices/ **Conference Rooms Parking Pavement** Garage **Markings** UNIFLEX® Roof Coatings Bathroom arehouse Room **Sealants** A variety of sealants for maximum performance and flexibility are Lobby available, including SHER-MAX\*, White Lightning\* Polyurethane, Flame Buster and Loxon. Common Areas Restaurant **Flooring** Boiler Room/Physical Plant/ Solutions Decorative Concrete
- Interior & Exterior **Maintenance Office** 

# Parking Garage Sherwin-Williams offers a wide range of to stand up to the barsh conditions union.

Sherwin-Williams offers a wide range of products engineered to stand up to the harsh conditions unique to parking structures, including:

- Water repellents
- Concrete stains
- Epoxy injections
- Urethane deck systems

**Exterior Surfaces** 

Pavement Markings

UNIFLEX® Roof Coatings

Warehouse/ Distribution Break Room

s/ ms

Sealants

Lobby/ Common Areas

Boiler Room/Physical Plant/ Maintenance Office

Decorative Concrete
- Interior & Exterior

Flooring Solutions

Restaurant