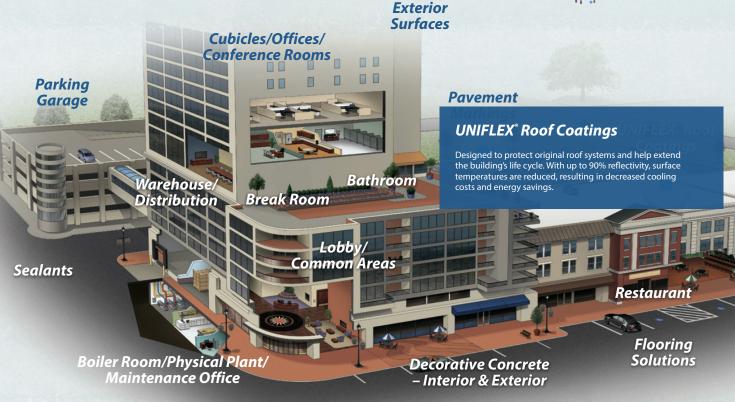

- Water repellents
- Concrete stains
- Epoxy injections
- Urethane deck systems

**Exterior Surfaces** 

Pavement Markings

UNIFLEX® Roof Coatings

Warehouse/ Distribution Break Room

s/ ms

Sealants

Lobby/ Common Areas

Boiler Room/Physical Plant/ Maintenance Office

Decorative Concrete
- Interior & Exterior

Flooring Solutions

Restaurant