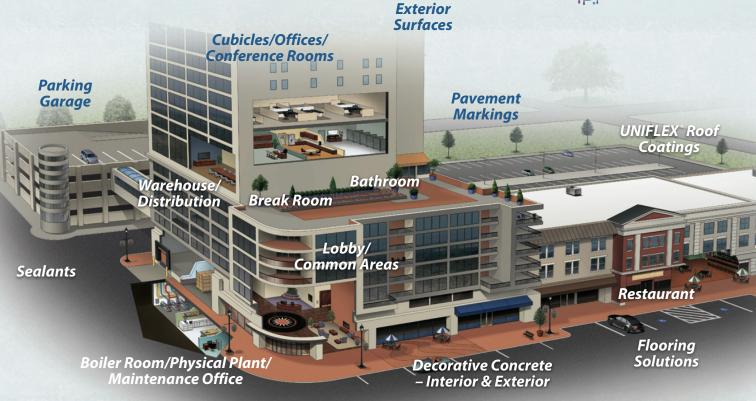

**Exterior Surfaces** Cubicles/Offices/ **Conference Rooms Parking Pavement** Garage **Markings** UNIFLEX® Roof Coatings Bathroom arehouse Room **Sealants** A variety of sealants for maximum performance and flexibility are Lobby available, including SHER-MAX\*, White Lightning\* Polyurethane, Flame Buster and Loxon. Common Areas Restaurant **Flooring** Boiler Room/Physical Plant/ Solutions Decorative Concrete
- Interior & Exterior **Maintenance Office** 