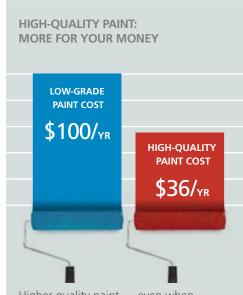

## A paint for every application

Sherwin-Williams manufactures a full array of interior and exterior coatings to meet virtually any project application.

Higher-quality paint — even when priced higher — can save you money. Here's how: Say you need 20 gallons of exterior latex. A lower-grade paint at \$30 per gallon might offer a life expectancy of six years. A high-quality paint at \$45 per gallon might offer 25 years of service. By going with higher-quality paint, you save \$64 per year — a figure that still doesn't include labor costs or maintenance.