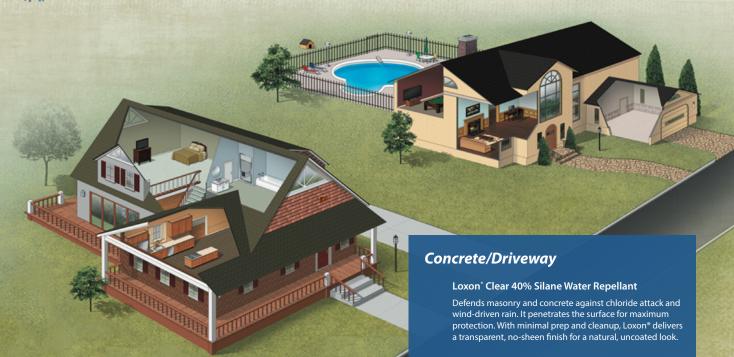

# Exterior Substrates/ Surfaces













# Bedroom/Staircase

# Walls

# Emerald® Designer Edition™ Interior Latex Paint

Emerald\* Designer Edition\* Interior Latex Paint combines the luxury of a smooth, uniform finish with our best hide yet. Choose from an expansive selection of 200 brand-new hues — including brighter whites — curated into five exclusive designer color collections. Available in flat, satin and gloss sheens, Emerald\* Designer Edition\* is a great, high-performing choice for homeowners looking for an exceptional finish.

## **Emerald**\* Interior Acrylic Latex

Delivers truly remarkable hide, washability and application. Emerald\* also features excellent stain, block, water spotting and burnish resistance for premium performance and luxurious, long-lasting beauty.

## **Duration Home® Interior Acrylic Latex**