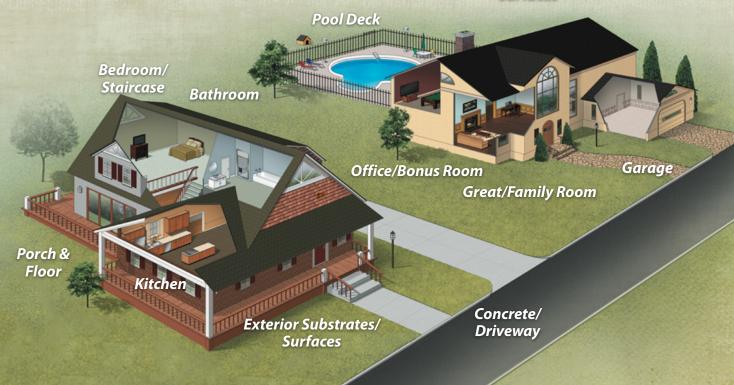

# Exterior Substrates/ Surfaces

# Bedroom/Staircase

# **Bathroom**

# Office/Bonus Room

# **Great/Family Room**

# **Exterior Substrates/Surfaces**

# **Wood Porch Deck**

# Garage

#### Kitchen

### **Porch & Floor**

Porch & Floor Enamel

### **Pool Deck**

ConFlex™ Flexible Concrete Waterproofer

# Concrete/Driveway

Loxon® Clear 40% Silane Water Repellant