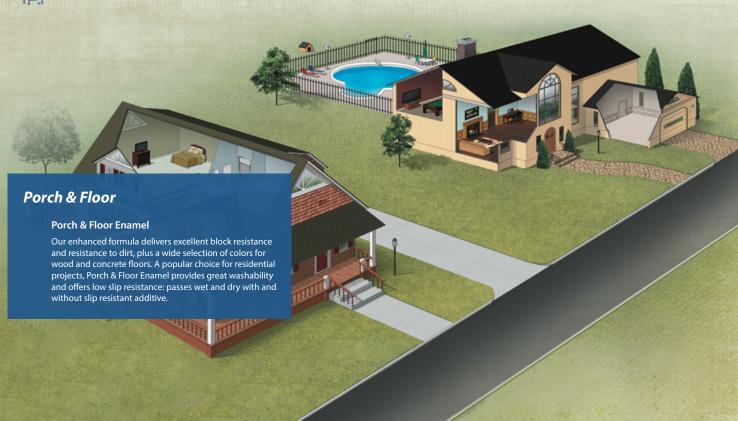

# Exterior Substrates/ Surfaces













# Bedroom/Staircase

# Walls

# Emerald® Designer Edition™ Interior Latex Paint

Emerald\* Designer Edition\* Interior Latex Paint combines the luxury of a smooth, uniform finish with our best hide yet. Choose from an expansive selection of 200 brand-new hues — including brighter whites — curated into five exclusive designer color collections. Available in flat, satin and gloss sheens, Emerald\* Designer Edition\* is a great, high-performing choice for homeowners looking for an exceptional finish.

## **Emerald**\* Interior Acrylic Latex

Delivers truly remarkable hide, washability and application. Emerald\* also features excellent stain, block, water spotting and burnish resistance for premium performance and luxurious, long-lasting beauty.

## **Duration Home® Interior Acrylic Late