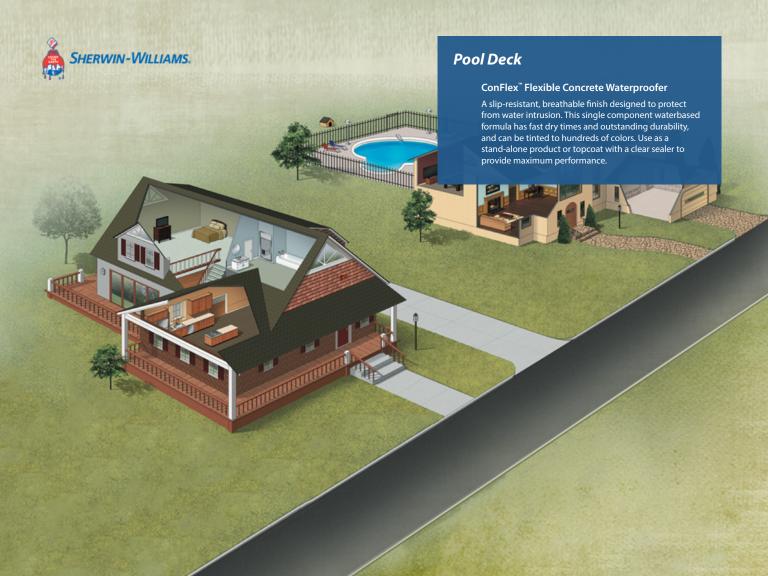

# Exterior Substrates/ Surfaces













# Bedroom/Staircase

# Walls

# Emerald® Designer Edition™ Interior Latex Paint

Emerald\* Designer Edition\* Interior Latex Paint combines the luxury of a smooth, uniform finish with our best hide yet. Choose from an expansive selection of 200 brand-new hues — including brighter whites — curated into five exclusive designer color collections. Available in flat, satin and gloss sheens, Emerald\* Designer Edition\* is a great, high-performing choice for homeowners looking for an exceptional finish.

## **Emerald**\* Interior Acrylic Latex

Delivers truly remarkable hide, washability and application. Emerald\* also features excellent stain, block, water spotting and burnish resistance for premium performance and luxurious, long-lasting beauty.

## **Duration Home® Interior Acrylic