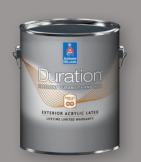

## **Duration**®

delivers excellent durability and hide.

## YOU'LL BENEFIT FROM A WEALTH OF ADVANTAGES WHEN YOU USE DURATION.

- PermaLast<sup>™</sup> Technology provides a long-lasting, durable finish
- Excellent hide and coverage
- Outstanding protection from cracking, peeling and blistering
- Self-priming one coat for repaints and two coats for unpainted surfaces
- Contains VinylSafe® Color Technology allowing you to paint a limited selection of darker colors on vinyl siding without worrying about warping or buckling. See VinylSafe® color palette or ask your local Sherwin-Williams store for colors that can be used
- · Available in flat, satin and gloss
- Lifetime Limited Warranty\*