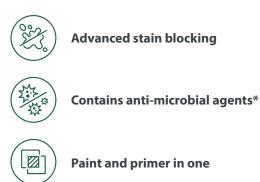

#### Create Stain-Resistant Surfaces

Advanced stainblocking technology plus outstanding resistance to water streaking and spotting help keep your walls looking fresh and new.

## Helps Inhibit Mold and Mildew

Contains agents which inhibit the growth of mold and mildew on the surface of this paint film.

#### Deliver Premium Results in Less Time

All-in-one paint and primer goes on beautifully and gives exceptional results.