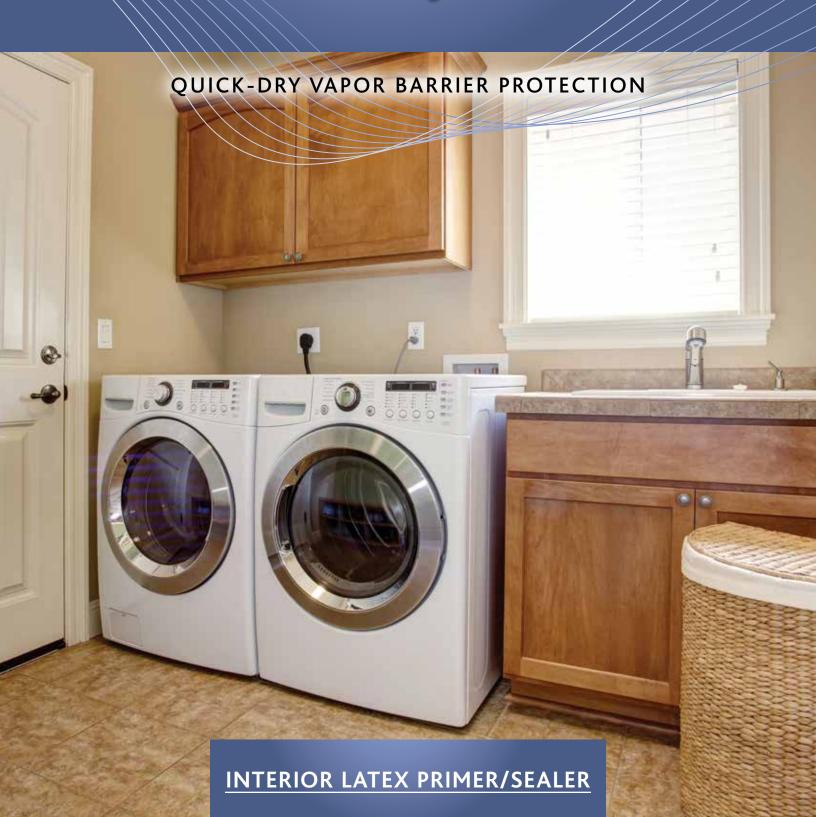

## SOLVE MOISTURE PROBLEMS FOR AN ATTRACTIVE, DEPENDABLE FINISH

Moisture Vapor Barrier Interior Latex Primer/Sealer is designed to help reduce the loss of moisture through walls and ceilings that can lead to mold and wood damage. Formulated to prime/seal and finish in a single, fast-drying coat and can be topcoated with any Sherwin-Williams interior latex or alkyd product for an attractive, dependable, long-lasting finish. And thanks

to its moisture vapor barrier properties and less than 50 g/L VOC, it is a cost-effective solution for the moisture vapor problems common in manufactured homes.

PRODUCT CERTIFIED FOR LOW CHEMICAL EMISSIONS UL.COM/GG UL 2818