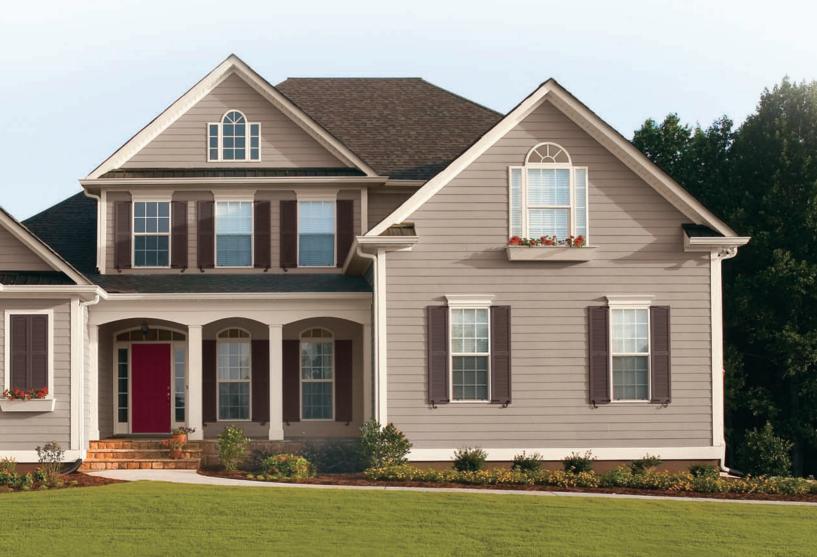

## **A-100**°

FOR TRUSTED PERFORMANCE AT A GREAT VALUE.

**EXTERIOR ACRYLIC LATEX** 

With a 100% acrylic formula that covers well and lasts, A-100<sup>®</sup> Exterior Latex Paint is a proven performer that meets your expectations and your need to keep an eye on the bottom line.

Professionals know they can count on this trusted paint to deliver dependable performance that goes beyond comparably priced products.

| A-100 KEY BENEFITS                                                                     |                                                               |
|----------------------------------------------------------------------------------------|---------------------------------------------------------------|
| <ul> <li>Proven performer with good hide, adhesion and<br/>color retention.</li> </ul> | <ul> <li>Low temperature application down to 35°F.</li> </ul> |
| Efficient coverage and great for routine color changes.                                | Available in flat, satin, low sheen and gloss.                |
| Backed by a 15-Year Limited Warranty.                                                  |                                                               |