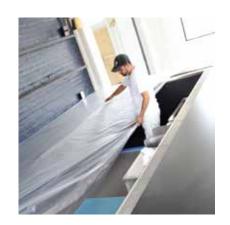

## **FAST & EASY TO USE!**

Trimaco's Tape & Drape Pre-taped Masking Film is perfect protection for use in areas where you want to catch drips and overspray! Tape is applied along one edge of high-density masking film. This film has a unique coating which helps create cling to the surface protected – even in windy conditions or with spray applicators.