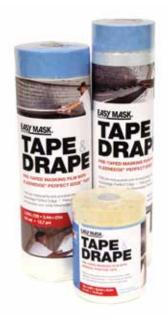

| Item #   |                                            | Size                     | Pack |
|----------|--------------------------------------------|--------------------------|------|
| 949460   | .5 mil Tape & Drape w Perfect Edge Tape    | 0.6m x 22m (use as 2')   | 12   |
| 949560   | .5 mil Tape & Drape w Perfect Edge Tape    | 1.2m x 22m (use as 4')   | 6    |
| 949660   | .5 mil Tape & Drape w Perfect Edge Tape    | 1.8m x 22m (use as 6')   | 6    |
| 396490   | .5 mil Tape & Drape w Perfect Edge Tape    | 2.4m x 22m (use as 8')   | 6    |
| 396590   | .4 mil Tape & Drape w 14 day blue tape     | .61m x 27.4m (use as 2') | 12   |
| 71020/12 | .4 mil Tape & Drape w general purpose tape | .56m x 30.5m (use as 2') | 12   |