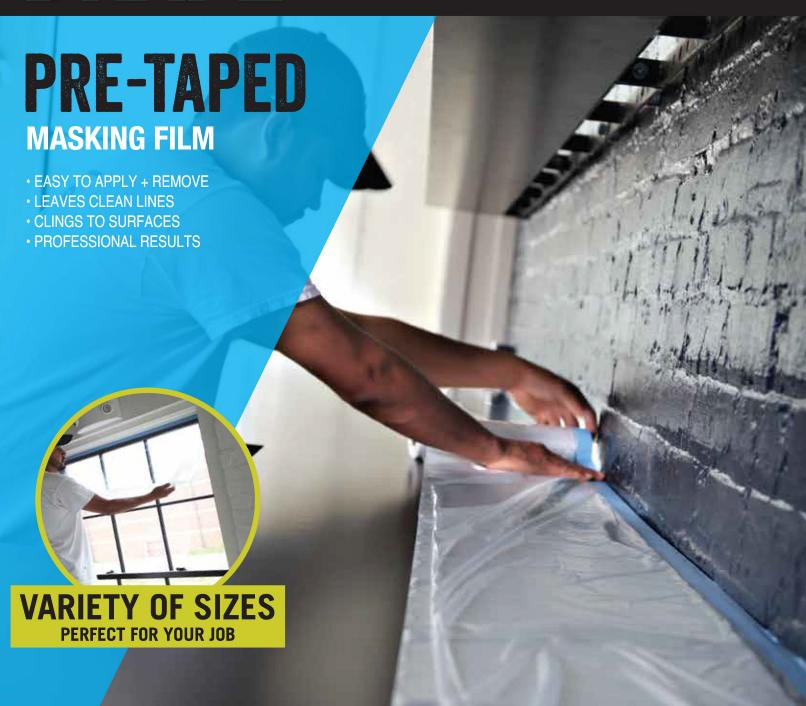

## EASY MASK® TAPE& DRAPE

PRE-TAPED MASKING FILM

## **FAST & EASY TO USE!**

Trimaco's Tape & Drape Pre-taped Masking Film is perfect protection for use in areas where you want to catch drips and overspray! Tape is applied along one edge of high-density masking film. This film has a unique coating which helps create cling to the surface protected – even in windy conditions or with spray applicators.