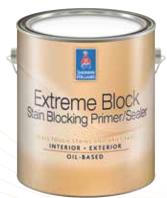

## Extreme Block Stain Blocking Primer/Sealer

## QUICK-DRY STAIN-BLOCKING PRIMER/SEALER

## POWERFUL BLOCKING ON THE TOUGHEST STAINS

Extreme Block<sup>™</sup> Stain Blocking Primer/Sealer is a versatile indoor/outdoor formula that has the power to seal off stubborn stains like smoke, fire and nicotine and blocks tannin bleed from bare wood. This quick-dry solvent-based alkyd coating can prime the surface

and be topcoated in less time than conventional twocoat systems, making it ideal for multi-family property managers, facility maintenance crews and residential repainters who need to quickly restore properties to a fresh condition.