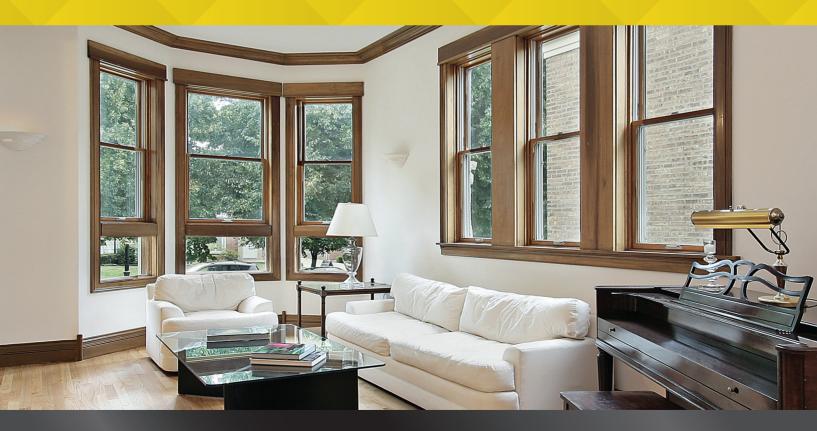

## CREATES A HIGH-BUILD SURFACE FOR FAST SANDING AND A SMOOTHER FINISH

For an extremely smooth finish that builds to partially fill the grain, apply a coat of Minwax<sup>®</sup> Performance Series Fast-Dry Sanding Sealer between the stain and the varnish. Just 1 hour after application, it sands quickly and easily to

a fine powder, delivering excellent results with minimal time and effort. This sanding sealer builds even faster than two coats of varnish and is more forgiving of application inconsistencies — even if it drips or sags, it quickly sands out.