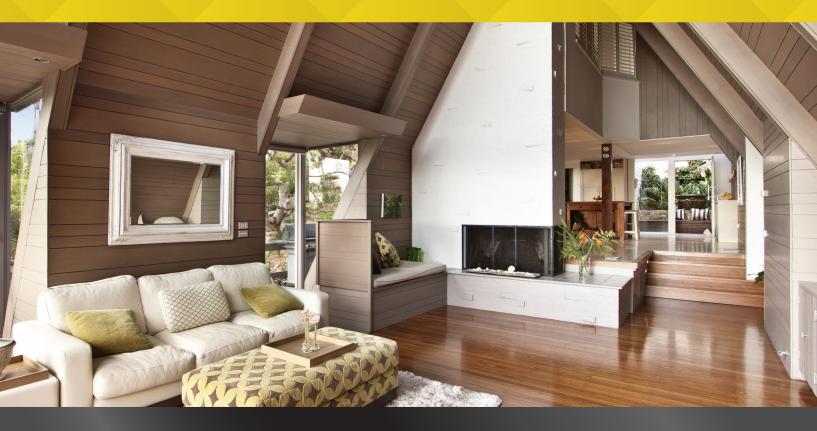

## PERFORMANCE SERIES TINTABLE WOOD STAIN

**MAKES AND KEEPS WOOD BEAUTIFUL** 

## CHOOSE FROM A PALETTE OF CONTEMPORARY COLORS — EXCLUSIVELY AT SHERWIN-WILLIAMS

Minwax<sup>®</sup> Performance Series Tintable Wood Stain is a rich, thick formula that provides a beautiful, long-lasting finish. While conventional stains recommend 18 to 24 hours drying time, Minwax Performance Series Tintable Wood Stain can be recoated in just 2 hours for solvent-based finishes and 6 hours for water-based finishes.