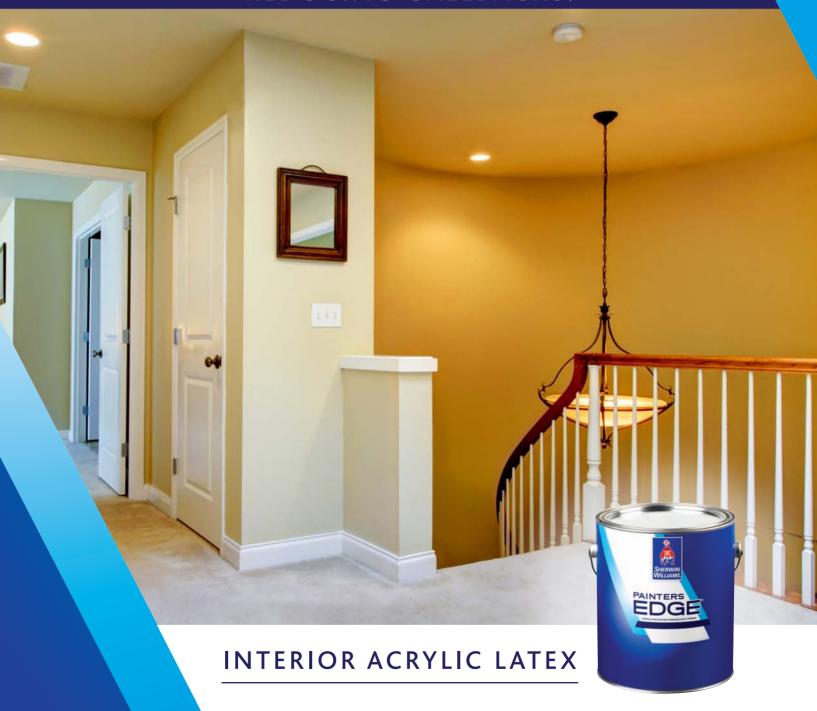

## PAINTERS EDGE

GET THE EDGE ON SAVING TIME AND REDUCING CALLBACKS.

## EXCELLENT TOUCHUP. 3 SHEENS. GOOD HIDE AND WASHABILITY.

Painters Edge® Interior Acrylic Latex was designed to give you the edge. Good hide and excellent touchup mean better results, fewer callbacks and satisfied customers. Painters Edge Flat is an exceptionally flat, lustreless finish that helps diminish the appearance of minor surface defects. Painters Edge is also available in Eg-Shel, High Sheen Eg-Shel, Semi-Gloss and Gloss for the added convenience of one product for both walls and trim.