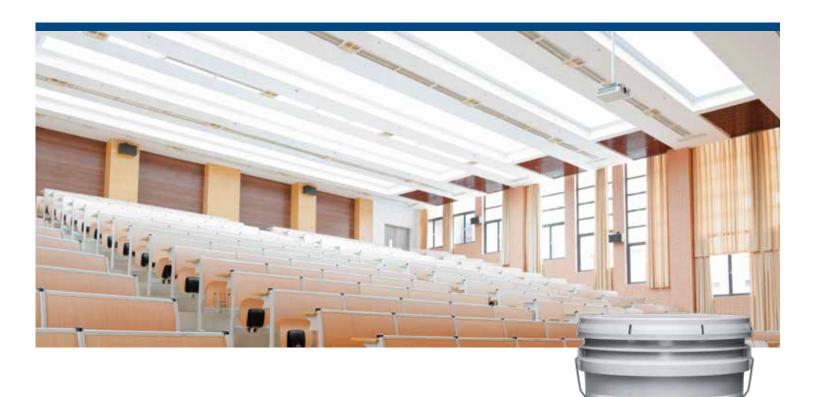

# Pro Industrial™ Waterborne Acrylic Dryfall

is ideal for brightening ceilings in commercial, institutional and industrial spaces.

# Boost Lighting Efficiency

Bright White for better light reflectance to brighten up interior expanses and help contribute to greater lighting efficiency within the space.

7/20

**Pro Industrial: Setting the standard for high-performance coatings.** When performance and appearance matter, trust the time-proven line of Pro Industrial coatings from Sherwin-Williams. These innovative technologies are engineered to withstand high traffic and demanding conditions, making them ideal for busy commercial and institutional environments. Pro Industrial is truly the professional's choice when performance is critical.