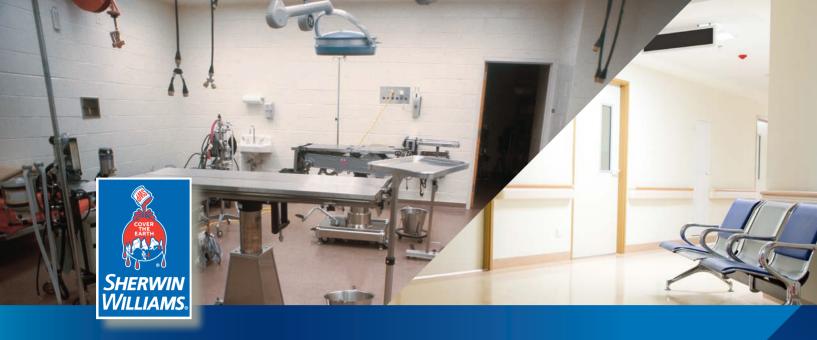

#### **KEY USES:**

- ✓ Bathrooms and locker rooms
- ✓ Hospital corridors
- Manufacturing facilities and warehouses
- ✓ Correctional institutions
- ✓ Schools

Pro Industrial Water Based Catalyzed Epoxy was engineered for exceptional durability in tough environments. With resistance to corrosion, chemicals, and abrasion, it offers reliable long-term durability. It is also suitable for USDA-inspected facilities.