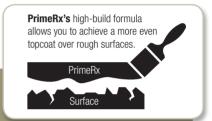

- Penetrating, heavy-bodied formula is thick and flexible to create a smoother, more even basecoat on rugged, weathered surfaces.
- Compatible with most of our acrylic topcoats and meets the most stringent VOC regulations.
- Can be applied by brush, roll or airless spray with back-rolling to establish good surface contact, and cleans up easily with soap and water.