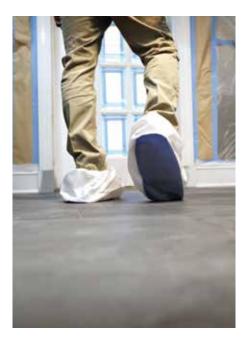

## BESMART ABOUT SAFETY RUBBER SOLE SHOE GUARDS

- ELASTIC ANKLE FOR SNUG FIT
- WATER + OIL RESISTANT
- EXTRA DURABLE
- IDEAL FOR HARD SURFACES

## LOOKING FOR THE NEXT LEVEL **IN SHOE GUARDS?**

Trimaco's "Smart Grip" Shoe Guards have a grippy sole that won't budge. Durable for superior protection that can stand up to the toughest jobs. Perfect for protecting shoes from paint and debris, or protecting flooring from tracking in dirt. Use for painting, sanding, general construction work, open houses and more.

**RUBBER SOLE ELASTIC ANKLE FOR SNUG FIT** WATER + OIL RESISTANT **EXTRA DURABLE IDEAL FOR HARD SURFACES** 

SMART GRIP SHOE COVERS

Item# 04618 Smart Grip Shoe Covers - 3 pair

12/case Fits up to a size 15 Work Boot