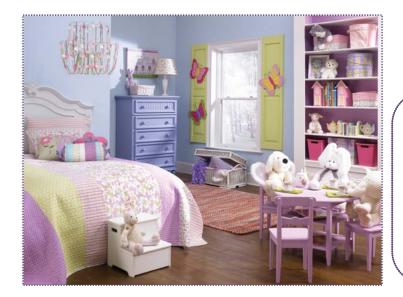

## ABCs and 123s - Tea Time

Walls: SW 6814 Breathtaking

Trim: SW 7005 Pure White

**Shutters:** SW 6709 Gleeful

Chest: SW 6816 Dahlia

Table & Chairs: SW 6973 Free Spirit

## **Design Ideas:**

- Make any room inviting by adding a table and chairs for your little girl's own toddler tea time.
- Add flair and fun to the room with the addition of window shutters, painted in contrasting colors.
- Don't forget to paint your old furniture with new tones to revive and give it new life.
- Origami chandeliers need no electricity to add charm and giggles to your kids' room.

## Additional Information:

Children Table and Chairs: Ikea – "Leksvik" - Purchased in white finish and painted

**Hanging Fixture:** Little Boutique Ceiling Hanging - Daisy

Purchased at buybuy Baby