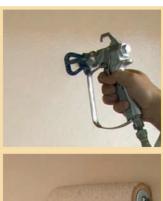

#### IT STARTS WITH OUR SURFACER

Simple application and excellent coverage is where our Builders Solution Surfacer stands out. This high-build formulation is easily applied with an airless sprayer, which saves time. It also masks drywall imperfections and establishes a smooth surface for the topcoat, so you'll spend less time repairing drywall flaws. Builders Solution Surfacer is the foundation for a job well done.

Best results are achieved when the topcoat is applied by an airless spray and then backrolled.

Touch up with the same type of roller cover used to backroll the topcoat.

BUILDERS SOLUTION TOPCOAT MEETS THE MOST STRINGENT VOC REGULATIONS.