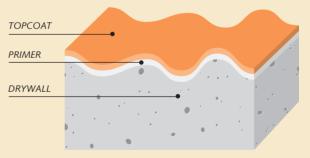

#### TRADITIONAL SYSTEM

Primer settles into natural pits and bumps in the drywall surface, which can lead to a rough appearance in the topcoat.

#### **BUILDERS SOLUTION**

The high-build surfacer hides these natural drywall imperfections, like dents and drywall fuzz in the drywall, giving the topcoat a smooth, even finish.