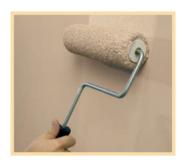

The Matte Flat, Flat and Eg-shel Topcoats are easily applied with an airless sprayer. And both feature a simplified touchup process, allowing you to repair post-painting scuffs or scratches seamlessly.

Best results are achieved when the topcoat is applied by an airless spray and then backrolled.

Touch up with the same type of roller cover used to backroll the topcoat.

BUILDERS SOLUTION TOPCOAT MEETS THE MOST STRINGENT VOC REGULATIONS.