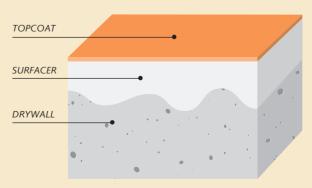

#### **BUILDERS SOLUTION**

The high-build surfacer hides these natural drywall imperfections, like dents and drywall fuzz in the drywall, giving the topcoat a smooth, even finish.

#### IT STARTS WITH OUR SURFACER

Simple application and excellent coverage is where our Builders Solution Surfacer stands out. This high-build formulation is easily applied with an airless sprayer, which saves time. It also masks drywall imperfections and establishes a smooth surface for the topcoat, so you'll spend less time repairing drywall flaws. Builders Solution Surfacer is the foundation for a job well done.