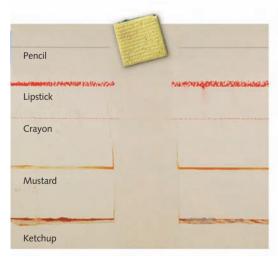

#### **WASHABILITY TEST**

The test panel shows you can easily clean off many common stains without removing the topcoat.