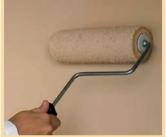

The Matte Flat, Flat and Eg-shel Topcoats are easily applied with an airless sprayer. And both feature a simplified touchup process, allowing you to repair post-painting scuffs or scratches seamlessly.

Best results are achieved when the topcoat is applied by an airless spray and then backrolled.

Touch up with the same type of roller cover used to backroll the topcoat.

BUILDERS SOLUTION TOPCOAT MEETS THE MOST STRINGENT VOC REGULATIONS.