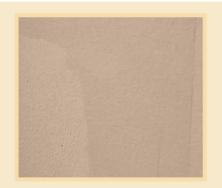

This panel shows the touchup on a competitive latex flat. Despite correct application procedures, the touchup is clearly visible.

The touchup is virtually invisible on the panel painted and touched up with Builders Solution Flat.