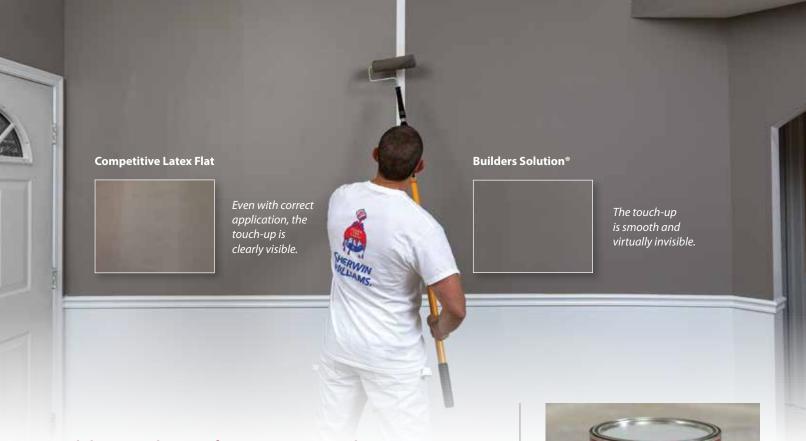

# Exceed Expectations with Builders Solution® Interior Acrylic Latex.

Easily achieve a beautiful, uniform finish and deliver a great experience to every homeowner.

Excellent Touch-Up Featuring AccuTouch™ Technology

# Builders Solution<sup>®</sup> Interior Acrylic Latex

AccuTouch<sup>™</sup> Technology — helping deliver excellent color and sheen touch-up in a wide range of temperature and humidity conditions — in Flat and Matte sheens so you can easily achieve a beautiful, uniform finish, even with darker colors.