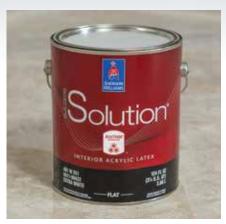

# Exceed Expectations with Builders Solution® Interior Acrylic Latex.

Easily achieve a beautiful, uniform finish and deliver a great experience to every homeowner.

Excellent Touch-Up Featuring AccuTouch™ Technology

# Builders Solution<sup>®</sup> Interior Acrylic Latex

AccuTouch<sup>™</sup> Technology — helping deliver excellent color and sheen touch-up in a wide range of temperature and humidity conditions — in Flat and Matte sheens so you can easily achieve a beautiful, uniform finish, even with darker colors.