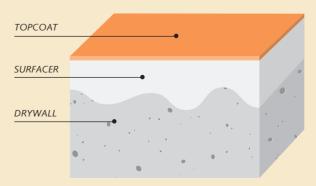

#### **BUILDERS SOLUTION**

The high-build surfacer hides these natural drywall imperfections, like dents and drywall fuzz in the drywall, giving the topcoat a smooth, even finish.

### IT STARTS WITH OUR SURFACER

Simple application and excellent coverage is where our Builders Solution Surfacer stands out. This high-build formulation is easily applied with an airless sprayer, which saves time. It also masks drywall imperfections and establishes a smooth surface for the topcoat, so you'll spend less time repairing drywall flaws. Builders Solution Surfacer is the foundation for a job well done.