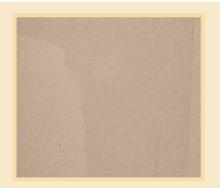

This panel shows the touchup on a competitive latex flat. Despite correct application procedures, the touchup is clearly visible.

The touchup is virtually invisible on the panel painted and touched up with Builders Solution Flat.