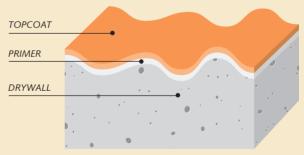

## TRADITIONAL SYSTEM

Primer settles into natural pits and bumps in the drywall surface, which can lead to a rough appearance in the topcoat.

#### **BUILDERS SOLUTION**

The high-build surfacer hides these natural drywall imperfections, like dents and drywall fuzz in the drywall, giving the topcoat a smooth, even finish.