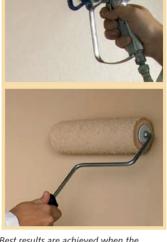

### IT STARTS WITH OUR SURFACER

Simple application and excellent coverage is where our Builders Solution Surfacer stands out. This high-build formulation is easily applied with an airless sprayer, which saves time. It also masks drywall imperfections and establishes a smooth surface for the topcoat, so you'll spend less time repairing drywall flaws. Builders Solution Surfacer is the foundation for a job well done.

Best results are achieved when the topcoat is applied by an airless spray and then backrolled.