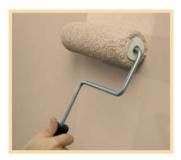

Best results are achieved when the topcoat is applied by an airless spray and then backrolled.

## AND ENDS WITH OUR TOPCOAT FOR THE ULTIMATE NEW RESIDENTIAL FINISH

The Matte Flat, Flat and Eg-shel Topcoats are easily applied with an airless sprayer. And both feature a simplified touchup process, allowing you to repair post-painting scuffs or scratches seamlessly.