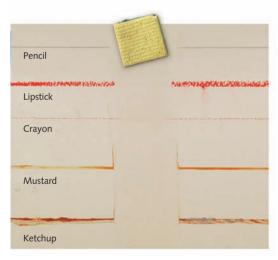

### **WASHABILITY TEST**

The test panel shows you can easily clean off many common stains without removing the topcoat.