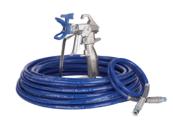

#### Graco PC Pro Contractor Gun-Hose-Tip Kit

• New FlexSeal Needle design

**\$239** <sub>1017-97199</sub>