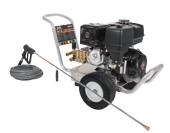

# Mi-T-M ChoreMaster® 3200 Direct Drive Pressure Washer

 3200 PSI, 2.4 GPM, 212cc Mi-T-M OHV engine

**\$739** 6509-90369

\$25 Mail-In Rebate