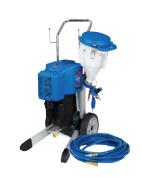

## **Back to the Bucket Specials!**

Graco NOVA™ 390 PC Electric Airless Sprayer

• 3300 PSI, .47 GPM

\$1099 6508-71536

3 **FREE** RAC X<sup>™</sup> LTX Tips or 2 **FREE** RAC X FFLP or LP Tips

Graco TexSpray™ FastFinish Pro System