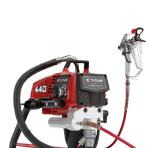

#### Titan IMPACT® 440 Electric Airless Sprayer

• .54 GPM, .023" max tip, 3300 PSI

**\$1199** 957-7123

\$50 Rebate plus 4 FREE HEA tips