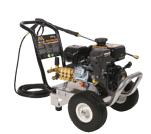

#### Mi-T-M Job Pro® 4000 Direct Drive Aluminum Pressure Washer

4000 PSI, 3.5 GPM

\$1539 <sub>6511-57224</sub>

\$50 Mail-In Rebate