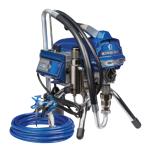

#### Graco Ultimate MX II™ 490 PC Pro Sprayer

3300 PSI, .54 GPM

\$1639 6510-97826 Stand
4 FREE RAC X™ LTX Tips or 3 FREE RAC X FFLP or LP Tips