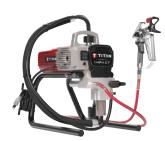

#### Titan IMPACT® 410 Electric Airless Sprayer

.47 GPM, .021" max tip, 3100 PSI

**\$929** 6510-97636 4 **FREE** HEA Tips