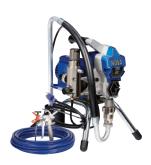

## **Back to the Bucket Specials!**

Graco NOVA™ 390 PC Electric Airless Sprayer

• 3300 PSI, .47 GPM

\$1099 6508-71536

3 **FREE** RAC X<sup>™</sup> LTX Tips or 2 **FREE** RAC X FFLP or LP Tips

Graco TexSpray™ FastFinish Pro System