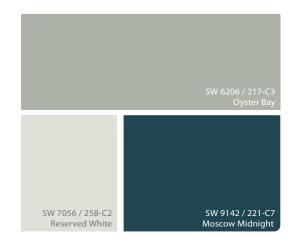

## **NORTHERN/COASTAL**

SEE MORE PALETTES →

## **SUBURBAN TRADITIONAL**

SEE MORE PALETTES →

## **DESERT/SOUTHWEST**

SEE MORE PALETTES  $\rightarrow$ 

## **SOUTHERN TRADITIONAL**

SW 7682 / 130-Bee's V

SW 7104 / 265-C1 SW 7039 / 249-C5 Cotton White Virtual Taupe