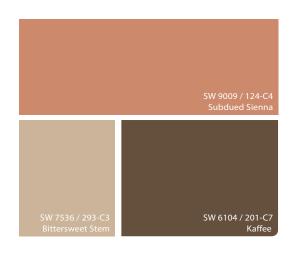

## **SOUTHERN TRADITIONAL**

SW 7682 / 130-Bee's V

SW 7104 / 265-C1 SW 7039 / 249-C5 Cotton White Virtual Taupe