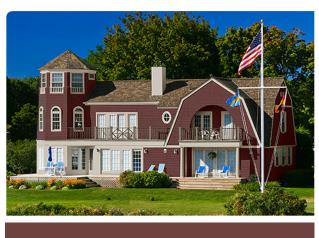

NG**

A flat finish can soften the look of a main exterior substrate, such as siding, and hide blemishes.



Trim, including windows, shutters and fascia, often benefits from a satin finish.



A lustrous gloss finish can help key elements stand out, while making cleaning easier.







# WITH A COATING SELECTED, IT'S ON TO COLOR RECOMMENDATIONS.

## **ALWAYS CONSIDER THESE PRINCIPLES:**



#### HARMONY.

Color should provide a pleasant transition from the outside to interior spaces.

#### ARCHITECTURE.

Color should unify components, highlight features and mask flaws. Consider "fixed" colors — roof, masonry, metalwork — as part of your working palette.

#### ENVIRONMENT.

Color should help a home blend with its natural environment and streetscape in all seasons.

## **NORTHERN/COASTAL**











SEE MORE PALETTES →

## **SUBURBAN TRADITIONAL**











SEE MORE PALETTES →

## **DESERT/SOUTHWEST**





SEE MORE PALETTES  $\rightarrow$ 

## **SOUTHERN TRADITIONAL**



SW 7682 / 130-Bee's V

SW 7104 / 265-C1 SW 7039 / 249-C5 Cotton White Virtual Taupe





# TAKE THE NEXT STEP

Access our full array of color and digital color tools, including our ColorSnap® Visualizer, at swcolor.com.



SEE MORE PALETTES →