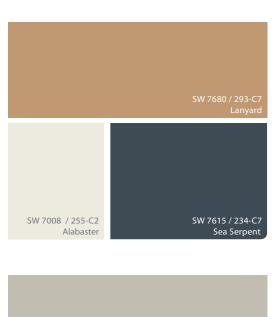

A flat finish can soften the look of a main exterior substrate, such as siding, and hide blemishes.



Trim, including windows, shutters and fascia, often benefits from a satin finish.



A lustrous gloss finish can help key elements stand out, while making cleaning easier.







# WITH A COATING SELECTED, IT'S ON TO COLOR RECOMMENDATIONS.

## **ALWAYS CONSIDER THESE PRINCIPLES:**



#### HARMONY.

Color should provide a pleasant transition from the outside to interior spaces.

#### ARCHITECTURE.

Color should unify components, highlight features and mask flaws. Consider "fixed" colors — roof, masonry, metalwork — as part of your working palette.

#### ENVIRONMENT.

Color should help a home blend with its natural environment and streetscape in all seasons.

## **NORTHERN/COASTAL**











SEE MORE PALETTES →

## **SUBURBAN TRADITIONAL**











SEE MORE PALETTES →

## **DESERT/SOUTHWEST**





SEE MORE PALETTES  $\rightarrow$ 

## **SOUTHERN TRADITIONAL**



SW 7682 / 130-Bee's V

SW 7104 / 265-C1 SW 7039 / 249-C5 Cotton White Virtual Taupe





# TAKE THE NEXT STEP

Access our full array of color and digital color tools, including our ColorSnap® Visualizer, at swcolor.com.



SEE MORE PALETTES →