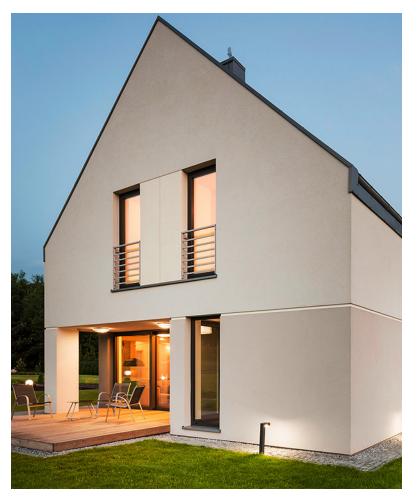

### **SIDING**

A flat finish can soften the look of a main exterior substrate, such as siding, and hide blemishes.

Trim, including windows, shutters and fascia, often benefits from a satin finish.

A lustrous gloss finish can help key elements stand out, while making cleaning easier.