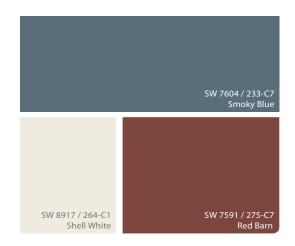

## **SOUTHERN TRADITIONAL**

SW 7682 / 130-Bee's V

SW 7104 / 265-C1 SW 7039 / 249-C5 Cotton White Virtual Taupe