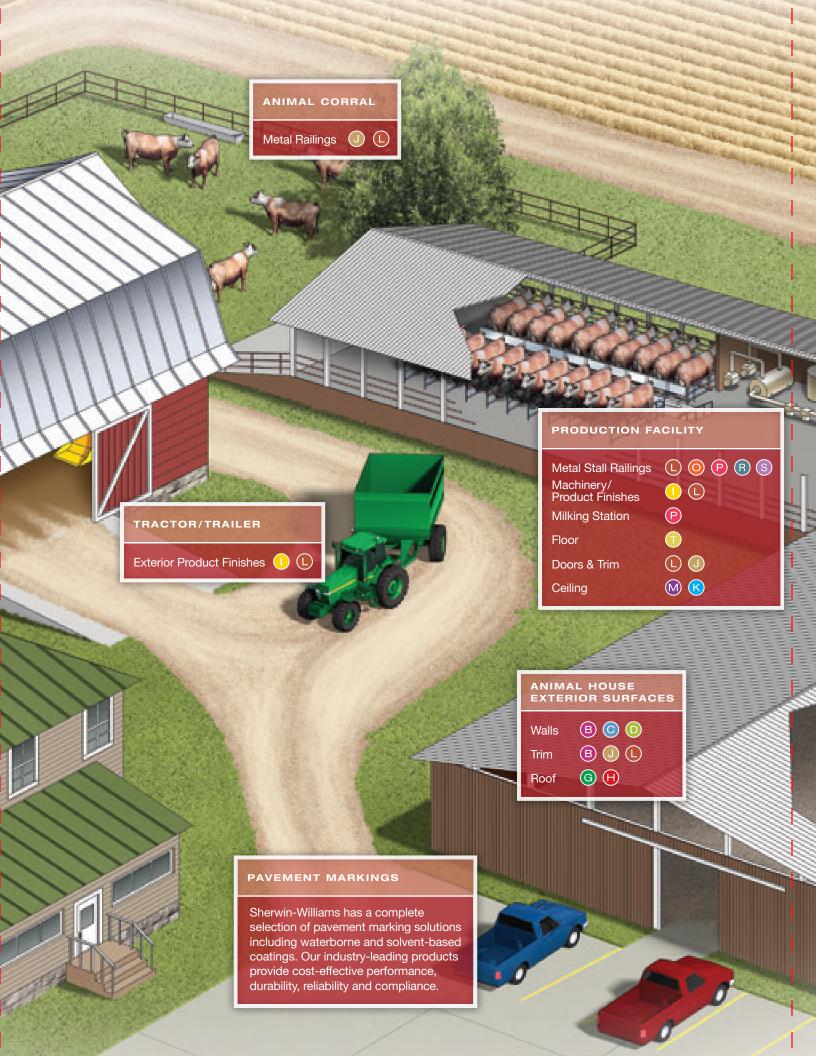

Sherwin-Williams provides a full range of coating solutions to protect and beautify every area of your farm/agricultural facility. Your local Sherwin-Williams representative can assist in developing specifications for your performance, budget, deadline and VOC requirements.

### High-Performance Finishes

- Sher-Kem™ Metal Finishing Enamels
  Specially formulated for exceptional exterior
  durability, fast recoat time and a tough
  finish that stands up against chipping and
  corrosion. Ideal for industrial/agricultural
  equipment, Sher-Kem is available in a wide
  array of colors with exceptional gloss and
  color retention for finished products.
- Pro Industrial™ Acrylic Coating
  This acrylic is for interior or exterior use.
  It has exceptional stain resistance, is
  fast drying, flows and levels to a smooth
  finish and it meets the most stringent VOC
  regulations. Has achieved GREENGUARD
  GOLD Certification.\*
- Pro Industrial™ Multi-Surface Acrylic
  A surface-tolerant utility coating with
  excellent stain blocking properties. Selfpriming directly to multiple surfaces with
  excellent one-coat hide and adhesion.
  Excellent exterior gloss and color retention
  and excellent stain resistance. Dries fast
  with dryfall properties.
- Pro Industrial™ Urethane Alkyd Enamel
  A general-purpose maintenance enamel
  fortified with urethane resin for durability.
  It provides good exterior color and gloss
  retention and flows and levels to a smooth
  finish. It has excellent stain resistance and
  stain blocking properties.
- Pro Industrial™ Waterborne Acrylic Dryfall
  Dries to a removable dust in an
  approximate 10-foot fall. Excellent hide
  and compliance with the most stringent
  VOC regulations.

# N Pro Industrial™ Pre-Catalyzed Water Based Epoxy

Advanced toughness and durability in a single-component coating. It is resistant to most commercial cleaners and has excellent stain resistance. Flows and levels to a smooth finish with effortless application and meets the most stringent VOC regulations.

# Pro Industrial™ Water Based Catalyzed Epoxy

High-performance coating that is hard and tough with exceptional resistance to abrasion, impact, corrosion, chemicals, stains, scrubbing and blocking. Flows and levels to a smooth finish and meets the most stringent VOC regulations. Has achieved GREENGUARD GOLD Certification.\*

- Pro Industrial™ High Performance Epoxy
  A hard and tough coating with exceptional
  durability and chemical resistance. A high
  solids, high build coating, it has excellent
  scrubbability and resists stains and blocking.
- A durable high build epoxy coating that can protect the interiors of silos containing food products as well as areas intended for the production, manufacturing, packaging, processing, treating, transportation or storage of dry food at ambient temperatures. (Sanitary White color ONLY). Complies with FDA 175.300.
- R Water Based Acrolon 100 Urethane
  An advanced technology, water based, acrylic urethane. Provides performance properties comparable to premium quality solvent based urethanes. This is a high gloss abrasion resistant urethane that has excellent weathering properties.

## S HydroGloss Single Component Water Based Urethane

Single component, high-performance, acrylic/polyester water based urethane. It provides toughness, flexibility, abrasion resistance, and excellent UV resistance. Exterior performance comparable to two component water based urethanes.

### Floor Coatings

ArmorSeal® Floor Coatings
A broad range of epoxies, urethanes,
primers and patches for light to heavy
traffic areas combining both aesthetic
appeal and high-performance.