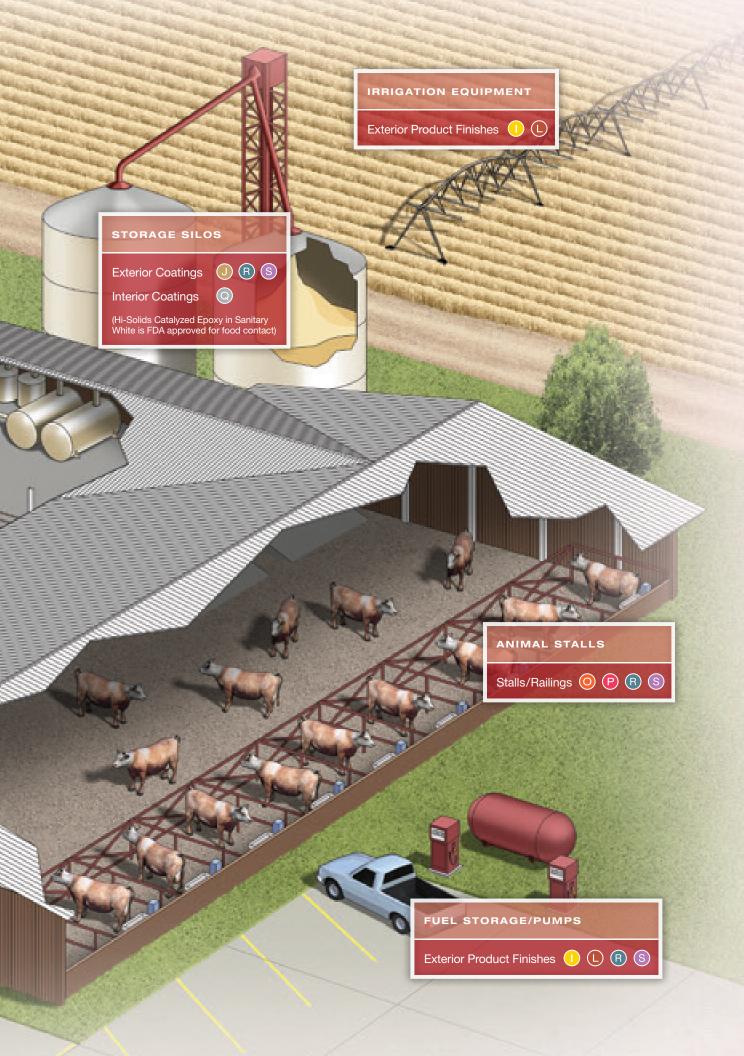

Sherwin-Williams provides a full range of coating solutions to protect and beautify every area of your farm/agricultural facility. Your local Sherwin-Williams representative can assist in developing specifications for your performance, budget, deadline and VOC requirements.

### High-Performance Finishes

- Sher-Kem™ Metal Finishing Enamels
  Specially formulated for exceptional exterior
  durability, fast recoat time and a tough
  finish that stands up against chipping and
  corrosion. Ideal for industrial/agricultural
  equipment, Sher-Kem is available in a wide
  array of colors with exceptional gloss and
  color retention for finished products.
- Pro Industrial™ Acrylic Coating
  This acrylic is for interior or exterior use.
  It has exceptional stain resistance, is
  fast drying, flows and levels to a smooth
  finish and it meets the most stringent VOC
  regulations. Has achieved GREENGUARD
  GOLD Certification.\*
- Pro Industrial™ Multi-Surface Acrylic
  A surface-tolerant utility coating with
  excellent stain blocking properties. Selfpriming directly to multiple surfaces with
  excellent one-coat hide and adhesion.
  Excellent exterior gloss and color retention
  and excellent stain resistance. Dries fast
  with dryfall properties.
- Pro Industrial™ Urethane Alkyd Enamel
  A general-purpose maintenance enamel
  fortified with urethane resin for durability.
  It provides good exterior color and gloss
  retention and flows and levels to a smooth
  finish. It has excellent stain resistance and
  stain blocking properties.
- Pro Industrial™ Waterborne Acrylic Dryfall
  Dries to a removable dust in an
  approximate 10-foot fall. Excellent hide
  and compliance with the most stringent
  VOC regulations.

# N Pro Industrial™ Pre-Catalyzed Water Based Epoxy

Advanced toughness and durability in a single-component coating. It is resistant to most commercial cleaners and has excellent stain resistance. Flows and levels to a smooth finish with effortless application and meets the most stringent VOC regulations.

# Pro Industrial™ Water Based Catalyzed Epoxy

High-performance coating that is hard and tough with exceptional resistance to abrasion, impact, corrosion, chemicals, stains, scrubbing and blocking. Flows and levels to a smooth finish and meets the most stringent VOC regulations. Has achieved GREENGUARD GOLD Certification.\*

- Pro Industrial™ High Performance Epoxy
  A hard and tough coating with exceptional
  durability and chemical resistance. A high
  solids, high build coating, it has excellent
  scrubbability and resists stains and blocking.
- A durable high build epoxy coating that can protect the interiors of silos containing food products as well as areas intended for the production, manufacturing, packaging, processing, treating, transportation or storage of dry food at ambient temperatures. (Sanitary White color ONLY). Complies with FDA 175.300.
- R Water Based Acrolon 100 Urethane
  An advanced technology, water based, acrylic urethane. Provides performance properties comparable to premium quality solvent based urethanes. This is a high gloss abrasion resistant urethane that has excellent weathering properties.

## S HydroGloss Single Component Water Based Urethane

Single component, high-performance, acrylic/polyester water based urethane. It provides toughness, flexibility, abrasion resistance, and excellent UV resistance. Exterior performance comparable to two component water based urethanes.