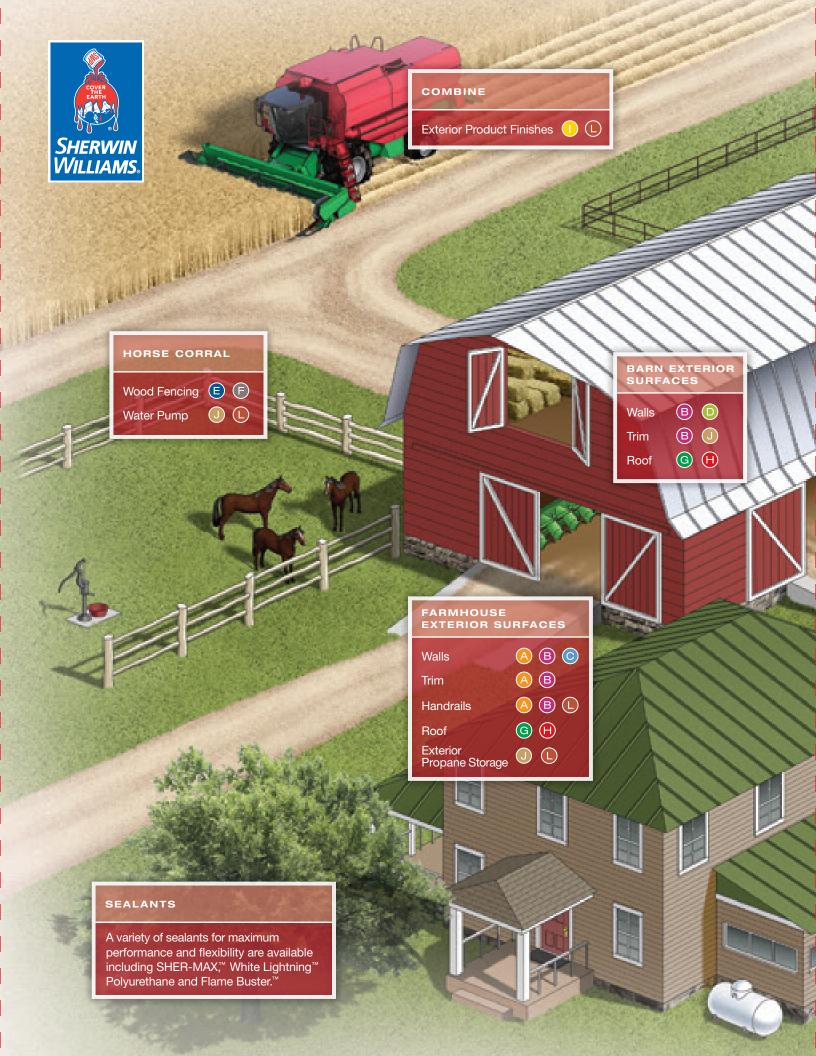

Sherwin-Williams provides a full range of coating solutions to protect and beautify every area of your farm/agricultural facility. Your local Sherwin-Williams representative can assist in developing specifications for your performance, budget, deadline and VOC requirements.

#### Exterior Finishes

- Duration® Exterior Acrylic Coating
  Formulated with PermaLast® technology
  which results in a thick, flexible layer for
  excellent hide and protection from peeling
  and blistering. Duration provides a mildew
  resistant coating. It is self-priming and
  requires just one coat for repaints and two
  coats for new work.
- B Resilience® Exterior Acrylic Latex
  Provides outstanding hide and durability
  plus ease of application. With Resilience,
  the threat of rain or dew will not slow down
  or delay the job because it is specially
  formulated with MoistureGuard™ technology,
  which resists moisture twice as fast as
  standard exterior latex coatings.
- C Loxon XP® Masonry Coating
  This direct-to-concrete and masonry high build coating offers maximum performance in one less coat, with no need for priming.
  Using proprietary technology, Loxon XP goes on thick to provide exceptional resistance to alkali, efflorescence and wind-driven rain. Meets the most stringent VOC regulations.
- ProMar® Exterior Latex Barn Paint
  An economical latex finish designed to
  protect exterior surfaces, such as barns,
  silos, sheds, fences, and garages. ProMar
  Exterior Latex Barn Paint is available in
  white and barn red.
- WoodScapes® Exterior Stains
  The thick formula ensures a uniform finish with no lap marks, great coverage and fast application. Self-priming with easy water cleanup, the Acrylic Solid Color carries an 8-year warranty and the Polyurethane Semi-Transparent carries a 5-year warranty.
- ProMar® Exterior Solid Color Acrylic Latex Stain This 100% acrylic latex stain is ideal for use

I his 100% acrylic latex stain is ideal for use on properly prepared, vertical wood, rough sawn lumber, textured or abraded plywood. Fast application, quick drying and good penetration – can be tinted to any color. Great product for wood fencing around animal corrals.

#### G Silver-Brite Aluminum Paint

Silver-Brite is an exceptional quality, interior/ exterior, general purpose aluminum paint formulated with 325-mesh leafing aluminum pigment, producing a chrome-like uniform appearance. Silver-Brite resists discoloration for long term protection against weather and moisture.

#### Uniflex® Roof Coatings

Designed to protect original roof systems and help extend the building's life cycle. With up to 90% reflectivity, surface temperatures may be reduced resulting in decreased cooling costs and energy savings.

### High-Performance Finishes

- Sher-Kem™ Metal Finishing Enamels
  Specially formulated for exceptional exterior
  durability, fast recoat time and a tough
  finish that stands up against chipping and
  corrosion. Ideal for industrial/agricultural
  equipment, Sher-Kem is available in a wide
  array of colors with exceptional gloss and
  color retention for finished products.
- Pro Industrial™ Acrylic Coating
  This acrylic is for interior or exterior use.
  It has exceptional stain resistance, is
  fast drying, flows and levels to a smooth
  finish and it meets the most stringent VOC
  regulations. Has achieved GREENGUARD
  GOLD Certification.\*
- Pro Industrial™ Multi-Surface Acrylic
  A surface-tolerant utility coating with
  excellent stain blocking properties. Selfpriming directly to multiple surfaces with
  excellent one-coat hide and adhesion.
  Excellent exterior gloss and color retention
  and excellent stain resistance. Dries fast
  with dryfall properties.
- Pro Industrial™ Urethane Alkyd Enamel
  A general-purpose maintenance enamel
  fortified with urethane resin for durability.
  It provides good exterior color and gloss
  retention and flows and levels to a smooth
  finish. It has excellent stain resistance and
  stain blocking properties.
- Pro Industrial™ Waterborne Acrylic Dryfall
  Dries to a removable dust in an
  approximate 10-foot fall. Excellent hide
  and compliance with the most stringent
  VOC regulations.