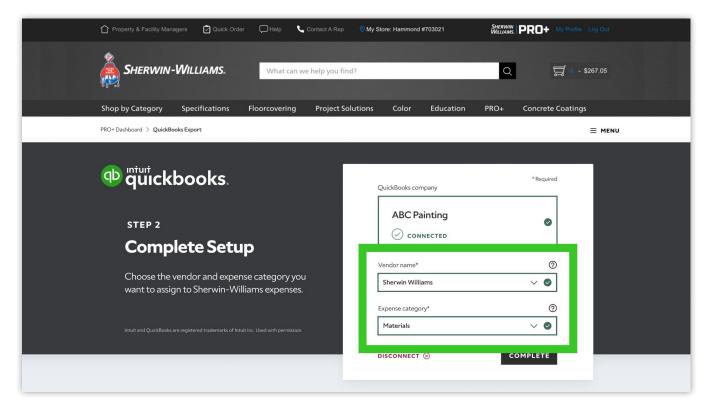

6. Selecciona el nombre del proveedor y la categoría según tu configuración existente de QuickBooks. Selecciona COMPLETE (completar).