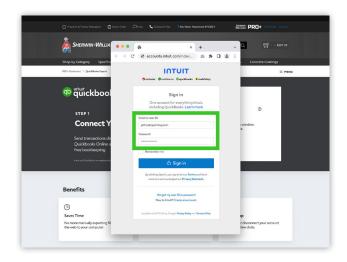

## Conecta tu cuenta SW PRO+ a QuickBooks Online

 Ingresa tu correo electrónico de administrador y contraseña para tu cuenta de QuickBooks. Selecciona SIGN IN (iniciar sesión).

5. Selecciona CONNECT (conectar).