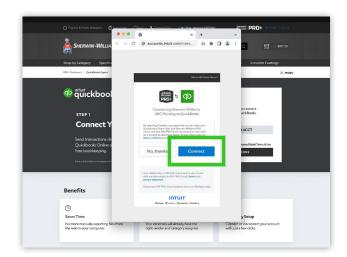

Selecciona CONNECT TO QUICKBOOKS (conectar a QuickBooks).

## Conecta tu cuenta SW PRO+ a QuickBooks Online

 Ingresa tu correo electrónico de administrador y contraseña para tu cuenta de QuickBooks. Selecciona SIGN IN (iniciar sesión).

5. Selecciona CONNECT (conectar).