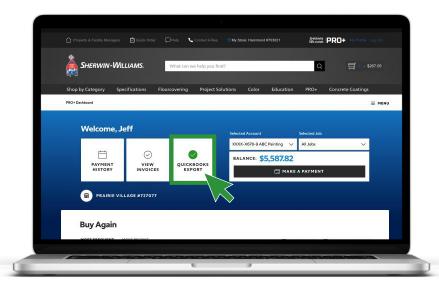

## Conecta tu cuenta SW PRO+ a QuickBooks Online

- **1.** Inicia sesión en tu cuenta PRO+ en swproplus.com.
- 2. Selecciona QUICKBOOKS EX-PORT (exportar QuickBooks).

3. Revisa que la información de la cuenta sea correcta.