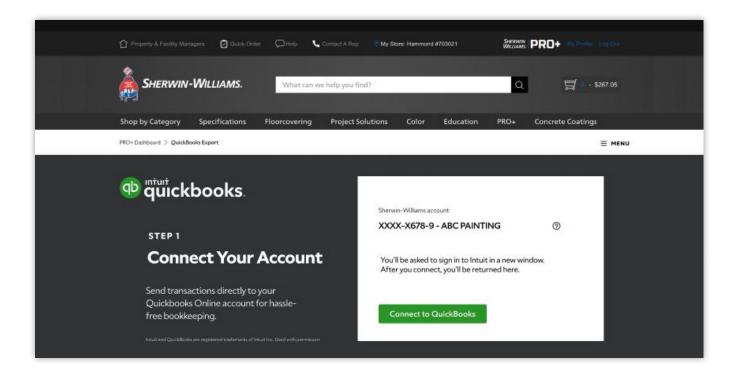

## Conecta tu cuenta SW PRO+ a QuickBooks Online

- **1.** Inicia sesión en tu cuenta PRO+ en swproplus.com.
- 2. Selecciona QUICKBOOKS EX-PORT (exportar QuickBooks).

3. Revisa que la información de la cuenta sea correcta.

Selecciona CONNECT TO QUICKBOOKS (conectar a QuickBooks).