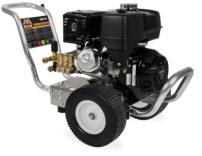

**ProBuy Offers** 

Valid from September 1 - October 31, 2019

Receive a \$25 Visa Gift Card when you purchase a Mi-T-M ChoreMaster<sup>®</sup> 3200 or 4200 or Work Pro<sup>®</sup> 3200 or 4200 Pressure Washer

ChoreMaster 3200 Direct Drive CM-3200-0MMB (SW#650990369) ChoreMaster 4200 Direct Drive CM-4200-0MMB (SW#650990435) *shown* 

Work Pro 3200 Direct Drive WP-3200-0MHB (SW#650990450) Work Pro 4200 Direct Drive WP-4200-0MHB (SW#650990468) shown