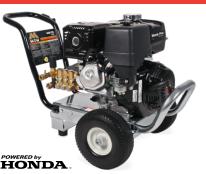

Receive a \$75 Visa Gift Card when you purchase a Job Pro<sup>®</sup> Aluminum 4000 Pressure Washer

Job Pro Aluminum 4000 Direct Drive CA-4004-PMAH (SW#100554666) *shown* CA-4004-1MGH (SW#100076728)

Job Pro Aluminum 4000 Belt Drive CBA-4004-PMAH (SW#100554674) CBA-4004-1MGH (SW#100076751) shown