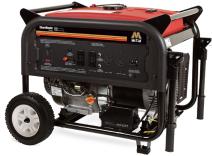

**ProBuy Offers** 

Valid from September 1 - October 31, 2019

Receive a \$25 Visa Gift Card when you purchase a Mi-T-M ChoreMaster<sup>®</sup> 3200 or 4200 or Work Pro<sup>®</sup> 3200 or 4200 Pressure Washer

Receive a \$50 Visa Gift Card when you purchase a Mi-T-M ChoreMaster<sup>®</sup> 8000 Generator or Job Pro<sup>®</sup> Aluminum 3000 Pressure Washer

ChoreMaster 8000 GEN-8000-0MME (SW#1250315)

Job Pro Aluminum 3000 Direct Drive CA-3003-1MAH (SW#100079094)