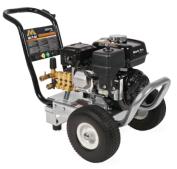

ChoreMaster 3200 Direct Drive CM-3200-0MMB (SW#650990369) ChoreMaster 4200 Direct Drive CM-4200-0MMB (SW#650990435) *shown* 

Work Pro 3200 Direct Drive WP-3200-0MHB (SW#650990450) Work Pro 4200 Direct Drive WP-4200-0MHB (SW#650990468) shown