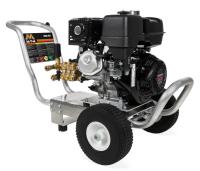

**ProBuy Offers** 

Valid from September 1 - October 31, 2019

Receive a \$25 Visa Gift Card when you purchase a Mi-T-M ChoreMaster<sup>®</sup> 3200 or 4200 or Work Pro<sup>®</sup> 3200 or 4200 Pressure Washer

ChoreMaster 3200 Direct Drive CM-3200-0MMB (SW#650990369) ChoreMaster 4200 Direct Drive CM-4200-0MMB (SW#650990435) *shown* 

Work Pro 3200 Direct Drive WP-3200-0MHB (SW#650990450) Work Pro 4200 Direct Drive WP-4200-0MHB (SW#650990468) shown