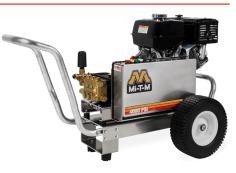

Receive a \$75 Visa Gift Card when you purchase a Job Pro<sup>®</sup> Aluminum 4000 Pressure Washer

Job Pro Aluminum 4000 Direct Drive CA-4004-PMAH (SW#100554666) *shown* CA-4004-1MGH (SW#100076728)

Job Pro Aluminum 4000 Belt Drive CBA-4004-PMAH (SW#100554674) CBA-4004-1MGH (SW#100076751) shown