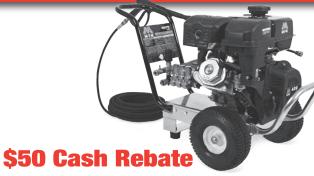

## ChoreMaster® 4000 Direct Drive

I PURCHASED THE FOLLOWING UNIT(S):

ChoreMaster® 4000 Direct Drive CM-4000-1MMB (SW#100111921