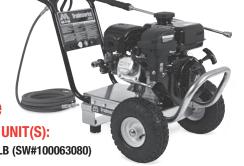

# Receive a Cash Rebate when you purchase a Mi-T-M Pressure Washer

TRADEWORKS® 2800 Direct Drive

\$25 Cash Rebate

I PURCHASED THE FOLLOWING UNIT(S):

TRADEWORKS® 2800 CM-2800-SWLB (SW#100063080)

ChoreMaster® 3000 Direct Drive