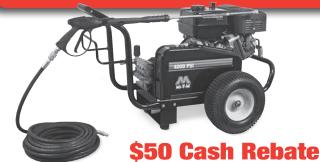

### ChoreMaster® 4000 Belt Drive

I PURCHASED THE FOLLOWING UNIT(S):

ChoreMaster® 4000 Belt Drive CMB-4004-0MLB (SW#9162157)