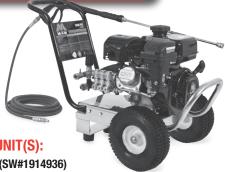

# \$25 Cash Rebate

I PURCHASED THE FOLLOWING UNIT(S):

ChoreMaster® 3000 CM-3000-0MLB (SW#1914936)